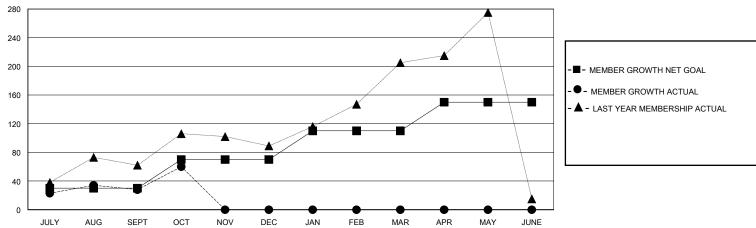

## GOALS AND ACTUAL MEMBERS CUMULATIVE

| DROPPED CLUBS: 0 |     | 59 CLUBS OF 125 ADDED 1 OR MORE<br>NEW MEMBERS | GENDER DISTRIBUTION  MALE 1,705 (66.55%) |              |   |
|------------------|-----|------------------------------------------------|------------------------------------------|--------------|---|
| DROPPED MEMBERS  |     |                                                | FEMALE                                   | 847 (33.06%) |   |
| DECEASED         | 1   | CLICK HERE FOR CUMULATIVE                      | TOTAL FAMILY UNIT MEMBERS                |              | 0 |
| CLUB CANCELLED 0 |     | MEMBERSHIP DATA                                |                                          |              | 0 |
| OTHER            | 110 |                                                | FAMILY MEMBERS PAYING HALF DUES          |              | U |
| TOTAL            | 111 |                                                |                                          |              |   |

## MONTHLY MEMBERSHIP PROGRESS REPORT

District 303

| GMT:                       |               |             | GMT CA        |                            |                        |                         |                                                    |  |  |
|----------------------------|---------------|-------------|---------------|----------------------------|------------------------|-------------------------|----------------------------------------------------|--|--|
| Clubs                      |               |             |               | Members                    |                        |                         |                                                    |  |  |
|                            | RESULTS FOR   | R 2024-2025 |               | RESULTS FOR 2024-2025      |                        |                         |                                                    |  |  |
| QUARTER                    | NEW CLUB GOAL | NEW CLUBS   | DROPPED CLUBS | QUARTER MEM                | BER GROWTH NET<br>GOAL | MEMBER GROWTH<br>ACTUAL | DROPPED<br>MEMBERS ACTUAL<br>(including transfers) |  |  |
| JULY/AUG/SEPT              | 1             | 0           | 0             | JULY/AUG/SEPT              | 30<br>40               | 146<br>71               | 94<br>26                                           |  |  |
| OCT/NOV/DEC<br>JAN/FEB/MAR | 2             | 0           | 0             | OCT/NOV/DEC<br>JAN/FEB/MAR | 40                     | 0                       | 0                                                  |  |  |
| APR/MAY/JUNE               | 2             | 0           | 0             | APR/MAY/JUNE               | 40                     | 0                       | 0                                                  |  |  |