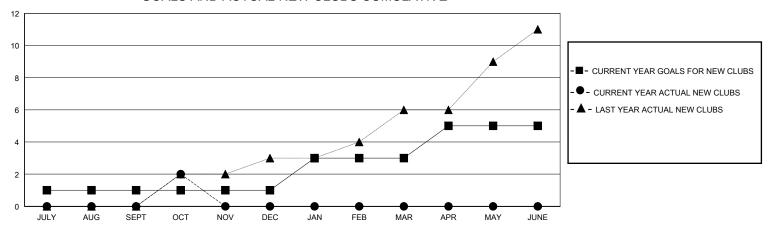

## GOALS AND ACTUAL NEW CLUBS CUMULATIVE

## MONTHLY MEMBERSHIP PROGRESS REPORT

District 303

| GMT:                       |               |             | GMT CA        |                            |                        |                         |                                                    |  |  |
|----------------------------|---------------|-------------|---------------|----------------------------|------------------------|-------------------------|----------------------------------------------------|--|--|
| Clubs                      |               |             |               | Members                    |                        |                         |                                                    |  |  |
|                            | RESULTS FOR   | R 2024-2025 |               | RESULTS FOR 2024-2025      |                        |                         |                                                    |  |  |
| QUARTER                    | NEW CLUB GOAL | NEW CLUBS   | DROPPED CLUBS | QUARTER MEM                | BER GROWTH NET<br>GOAL | MEMBER GROWTH<br>ACTUAL | DROPPED<br>MEMBERS ACTUAL<br>(including transfers) |  |  |
| JULY/AUG/SEPT              | 1             | 0           | 0             | JULY/AUG/SEPT              | 30<br>40               | 146<br>71               | 94<br>26                                           |  |  |
| OCT/NOV/DEC<br>JAN/FEB/MAR | 2             | 0           | 0             | OCT/NOV/DEC<br>JAN/FEB/MAR | 40                     | 0                       | 0                                                  |  |  |
| APR/MAY/JUNE               | 2             | 0           | 0             | APR/MAY/JUNE               | 40                     | 0                       | 0                                                  |  |  |